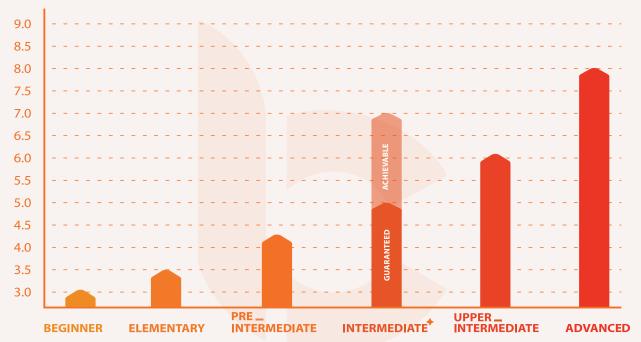

## Intensive English Program Structure

## 12 LEVELS

LEVEL 1 LEVEL 3 LEVEL 5 LEVEL 7 LEVEL 9 LEVEL 11 LEVEL 2 LEVEL 4 LEVEL 6 LEVEL 8 LEVEL 10 LEVEL 12

SECINAL STATE OF SEASON STATE OF SEASON SEAS

NOTE: Please remember that this chart is a general guideline. Other factors may influence your results, including:

- Your motivation and commitment to your course.Your use of English outside the classroom.
- Your native language and your starting proficiency level.
- Your approach to IELTS preparation.